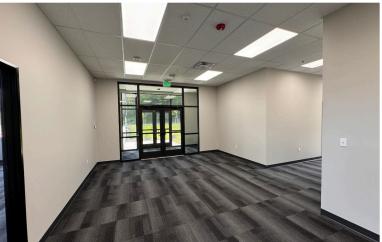

## FOR SUBLEASE BRAND NEW MANUFACTURING FACILITY

19516 ARLINGTON VALLEY ROAD, ARLINGTON, WA 98223

- √ 47,826 square feet
- √ 4,500 square feet of office
- ✓ 32 foot ceilings
- ✓ Clear Span
- ✓ Heavy Power
- Never occupied
- ✓ HVAC in warehouse
- ✓ On grade and dock high loading