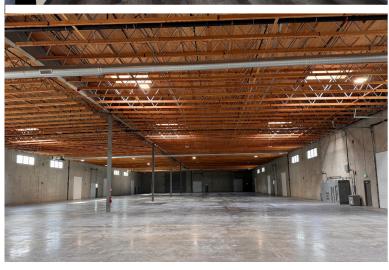

## FOR SUBLEASE BRAND NEW MANUFACTURING FACILITY

19516 ARLINGTON VALLEY ROAD, ARLINGTON, WA 98223

- √ 47,826 square feet
- √ 4,500 square feet of office
- ✓ 32 foot ceilings
- ✓ Clear Span
- ✓ Heavy Power
- Never occupied
- ✓ HVAC in warehouse
- ✓ On grade and dock high loading