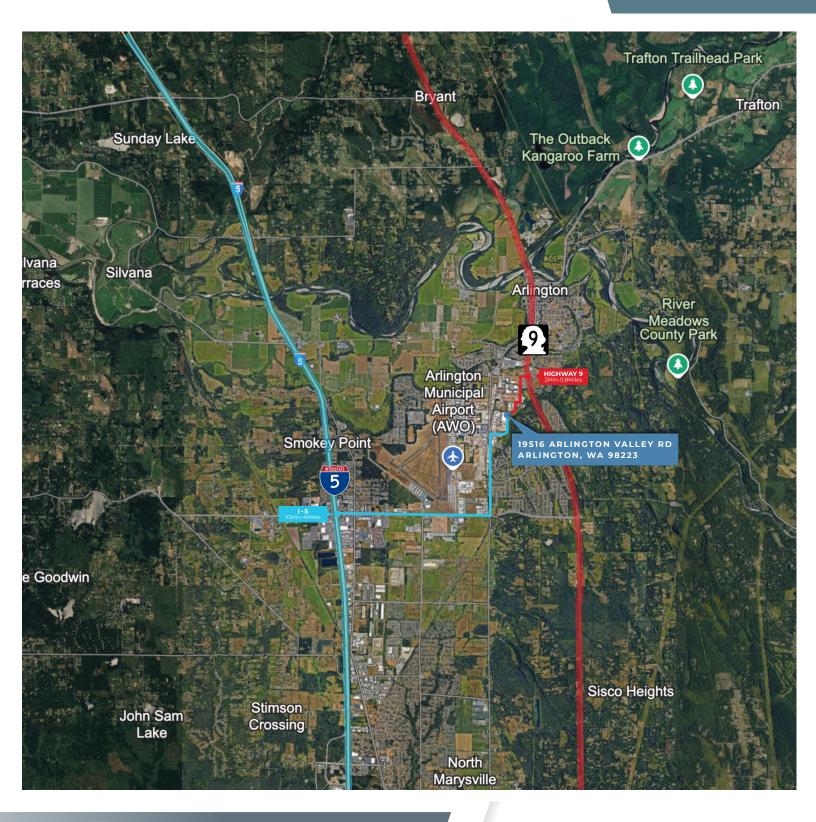

## FOR SUBLEASE BRAND NEW MANUFACTURING FACILITY

19516 ARLINGTON VALLEY ROAD, ARLINGTON, WA 98223

FOR MORE INFORMATION CONTACT:

JON BOCKMAN

**425-417-5391** 

ibockman@rainiercp.com

The information supplied herein is from sources we deem reliable. It is provided without any representation, warranty or guarantee, expressed or implied, as to its accuracy. Prospective buyer or tenant should conduct an independent investigation and verification of all matters deemed to be material, including, but not limited to, statements of income and expenses.