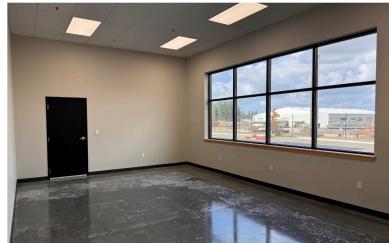

## FOR SUBLEASE BRAND NEW MANUFACTURING FACILITY

19516 ARLINGTON VALLEY ROAD, ARLINGTON, WA 98223

- √ 47,826 square feet
- √ 4,500 square feet of office
- ✓ 32 foot ceilings
- ✓ Clear Span
- ✓ Heavy Power
- Never occupied
- ✓ HVAC in warehouse
- ✓ On grade and dock high loading