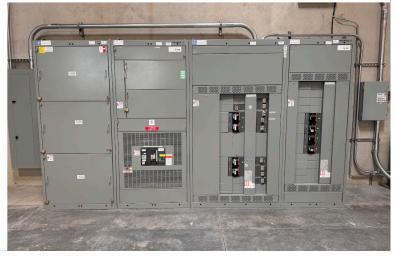

## FOR SUBLEASE BRAND NEW MANUFACTURING FACILITY

19516 ARLINGTON VALLEY ROAD, ARLINGTON, WA 98223

- √ 47,826 square feet
- √ 4,500 square feet of office
- ✓ 32 foot ceilings
- ✓ Clear Span
- ✓ Heavy Power
- Never occupied
- ✓ HVAC in warehouse
- ✓ On grade and dock high loading