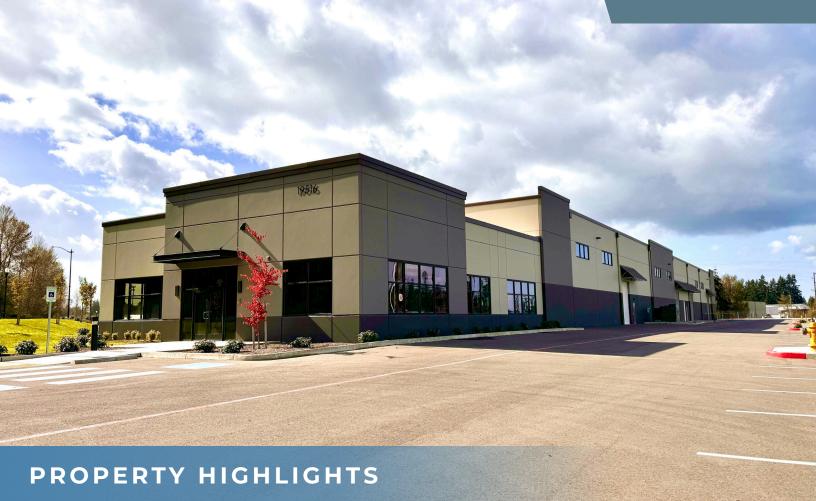

## FOR SUBLEASE BRAND NEW MANUFACTURING FACILITY

19516 ARLINGTON VALLEY ROAD, ARLINGTON, WA 98223

- √ 47,826 square feet
- √ 4,500 square feet of office
- ✓ 32 foot ceilings
- ✓ Clear Span
- ✓ Heavy Power
- Never occupied
- ✓ HVAC in warehouse
- ✓ On grade and dock high loading