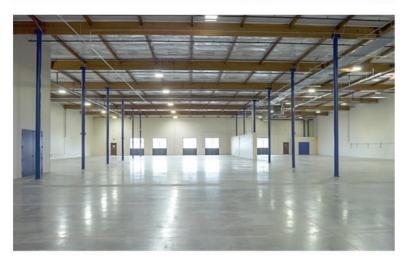

### **SPACE HIGHLIGHTS**

Flexible floor plans that can be demised to fit your needs and varying in size 18,484SF-96,526SF

11,819SF of new office (Can be demised)

**Heavy Power** 

Dock high and on grade loading

22"-24" clear heights

Aggressive below market rates.

\$0.90 PSF Warehouse \$1.50 PSF office

Local experienced landlord that can quickly delivery on any requirement.

2.3 acres adjacent available

3,000 AMPS of 277/480V Power