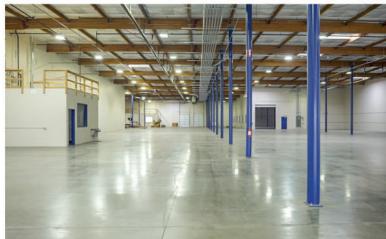

### **SPACE HIGHLIGHTS**

Flexible floor plans that can be demised to fit your needs and varying in size 18,484SF-96,526SF

11,819SF of new office (Can be demised)

**Heavy Power** 

Dock high and on grade loading

22"-24" clear heights

Aggressive below market rates.

\$0.90 PSF Warehouse \$1.50 PSF office

Local experienced landlord that can quickly delivery on any requirement.

2.3 acres adjacent available

3,000 AMPS of 277/480V Power