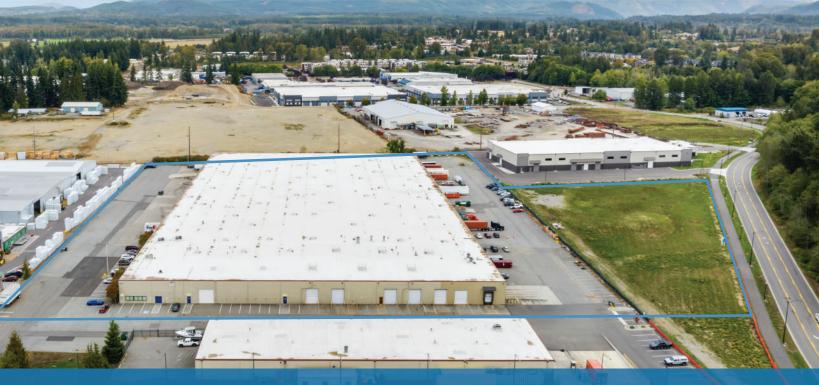

## **Weiss Building**

18,484SF-127,240SF AVAILABLE

19405 68th Dr NE, Arlington, WA, 98223

### **SPACE HIGHLIGHTS**

Flexible floor plans that can be demised to fit your needs and varying in size 18,484SF-96,526SF

11,819SF of new office (Can be demised)

**Heavy Power** 

Dock high and on grade loading

22"-24" clear heights

Aggressive below market rates.

\$0.90 PSF Warehouse \$1.50 PSF office

Local experienced landlord that can quickly delivery on any requirement.

2.3 acres adjacent available

3,000 AMPS of 277/480V Power