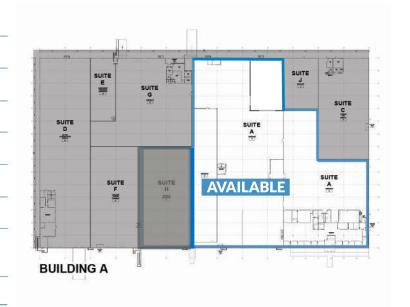

### **SPACE HIGHLIGHTS**

Flexible floor plans that can be demised to fit your needs and varying in size 18,484SF-96,526SF

11,819SF of new office (Can be demised)

**Heavy Power** 

Dock high and on grade loading

22"-24" clear heights

Aggressive below market rates.

\$0.90 PSF Warehouse \$1.50 PSF office

Local experienced landlord that can quickly delivery on any requirement.

2.3 acres adjacent available

3,000 AMPS of 277/480V Power