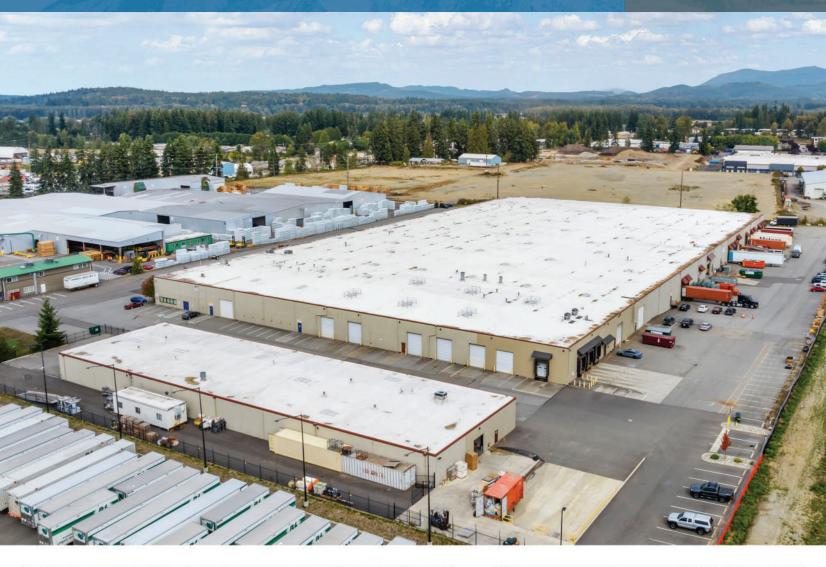

## **Weiss Building**

18,484SF-127,240SF AVAILABLE

19405 68th Dr NE, Arlington, WA, 98223

### **SPACE HIGHLIGHTS**

Flexible floor plans that can be demised to fit your needs and varying in size 18,484SF-96,526SF

11,819SF of new office (Can be demised)

**Heavy Power** 

Dock high and on grade loading

22"-24" clear heights

Aggressive below market rates.

\$0.90 PSF Warehouse \$1.50 PSF office

Local experienced landlord that can quickly delivery on any requirement.

2.3 acres adjacent available

3,000 AMPS of 277/480V Power