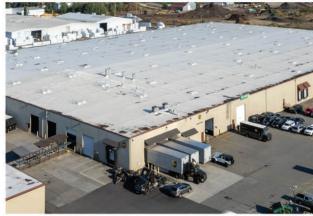

# **Weiss Building**

18,484SF-127,240SF AVAILABLE

19405 68th Dr NE, Arlington, WA, 98223

**JON BOCKMAN** 

425-417-5391

ibockman@rainiercp.com

The information supplied herein is from sources we deem reliable. It is provided without any representation, warranty or guarantee, expressed or implied, as to its accuracy. Prospective buyer or tenant should conduct an independent investigation and verification of all matters deemed to be material, including, but not limited to, statements of income and expenses.

## **Weiss Building**

18,484SF-127,240SF AVAILABLE

19405 68th Dr NE, Arlington, WA, 98223