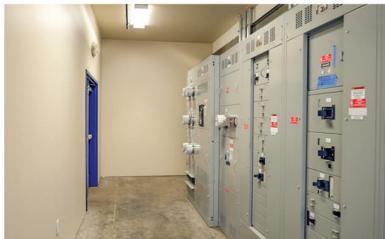

22"-24" clear heights

Aggressive below market rates.

\$0.90 PSF Warehouse \$1.50 PSF office

Local experienced landlord that can quickly delivery on any requirement.

2.3 acres adjacent available

3,000 AMPS of 277/480V Power