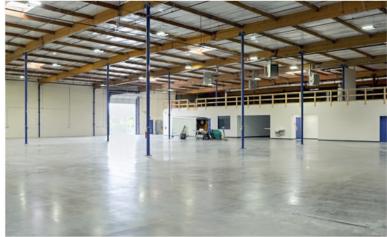

### **SPACE HIGHLIGHTS**

Flexible floor plans that can be demised to fit your needs and varying in size 18,484SF-96,526SF

11,819SF of new office (Can be demised)

**Heavy Power** 

Dock high and on grade loading

22"-24" clear heights

Aggressive below market rates.

\$0.90 PSF Warehouse \$1.50 PSF office

Local experienced landlord that can quickly delivery on any requirement.

2.3 acres adjacent available

3,000 AMPS of 277/480V Power